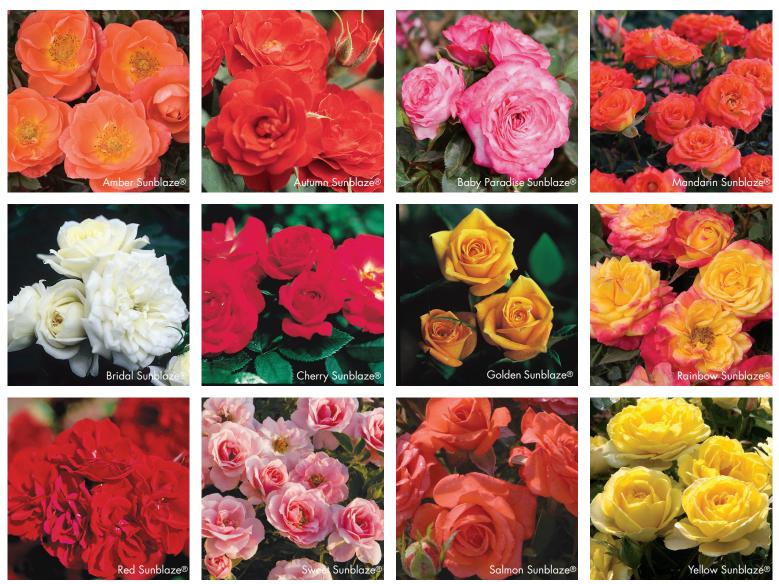

## THIS SUPERB COLLECTION OF MINIATURE ROSES WAS SELECTED FOR OUTSTANDING POTTED PLANT PRODUCTION & GARDEN PERFORMANCE.

- Diversify your product offering from a 4" blooming gift plant to a 3-gallon landscape item.
- Hardy and easy to grow, compact roses that will flower from spring until fall. Varieties have dense, dark green foliage with 2 to 3-inch large, Grandiflora blooms.
- Vibrant colors in the series will add a pop of color to any home garden or landscape.
- USDA Zones 5-11, Height: 18-24", Width: 18-24"

## SUNBLAZE® SERIES

Amber Sunblaze®
Autumn Sunblaze®
Rainbow Sunblaze®
Red Sunblaze®
Red Sunblaze®
Salmon Sunblaze®
Cherry Sunblaze®
Sweet Sunblaze®
Yellow Sunblaze®